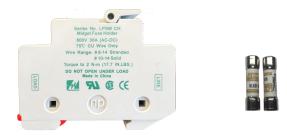

## **Features:**

- For use in FLEXware PV combiners with high voltage systems
- DIN rail mount fuse holders with #8 AWG set screw compression terminals
- Touch-safe design, not rated for load make or load break usage

## High Voltage DC Fuses Specifications

Model Description **Current Rating** Voltage Rating Width (in/mm) OBF-6-600VDC 600VDC Fuse 6A 104 OBF-10-600VDC Fuse 600VDC \_ OBF-15-600VDC 15A Fuse 600VDC OBFH-30-600VDC-DIN Fuse holder 304 600VDC 0.7/18 FUSE-15-600VDC/10 Carton of (10) fuses 15A 600VDC \_ FH-30-1000VDC-DIN Fuse holder 30A 1000VDC 0.7/18