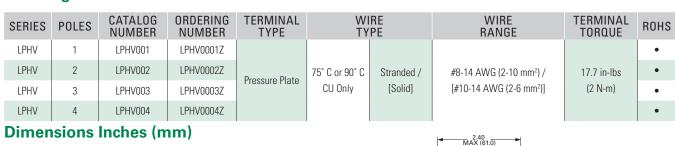

*

## Specifications

Voltage Rating Amperage Rating SCCR Rating Power Dissipation Fuse Type Housing Material Terminal Screws Pressure Plate Fuse Clip Material: Operating Temperature Flammability Rating Approval 1000 V dc/600 V ac 30 A 50 kA 4 W Maximum 10 X 38 mm up to 1000 V Thermoplastic Zinc Plated Steel, Phillips/Slotted Head Nickel Plated Steel Silver Plated Copper Alloy -55 °C to +125 °C UL94 V-0 Self-certified 1000 V dc 50 kA uR & CSA 600 V ac/dc 20 kA RoHS compliant, Lead (Pb) Free

St C E Rohs M

Environmental

## Web Resources

Sample requests, downloadable CAD drawings and other technical information: **Littelfuse.com/lphv** 

More information about solar applications: Littelfuse.com/solar

## **Recommended Fuses**

10x38 mm 1000 V dc Fuses SPF 1000 V Series FLU 1000 V Series



#### - 1.67 (42.42) 1.40 (35.56) 0.7 2.1 (53.34) 2.8 (71.12) Ð Ð Ð Ð Ð Ð Ð Ð Ð Ð 0 ò 3.09 (78.50) 3 0 Ð ÐT Ð Ð Ð Ð Ð Ð Ð Ð



Look for this logo to indicate products that are used in solar applications. Visit our website **Littelfuse.com/solar** for the latest updates on approvals, certifications, and new products.

Disclaimer Notice – Information furnished is believed to be accurate and reliable. However, users should independently evaluate the suitability of and test each product selected for their own applications. Littlefuse products are not designed for, and may not be used in, all applications. Read complete Disclaimer Notice at www.littlefuse.com/product-disclaimer.