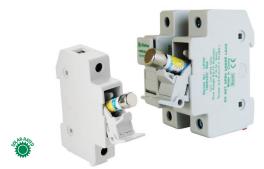

## Description

The Littelfuse LPHV fuse holder is designed to house 1000 V fuses. It is not designed for load break but is ideal for isolating photovoltaic module strings for maintenance and meets UL requirements for 1000 V solar fuse protection

## **Features/Benefits**

- Touch-safe design offers protection when replacing fuses
- Compact design
- 35 mm DIN Rail Mountable
- Available in 1-, 2-, 3- and 4-pole configurations
- No fuse pullers or tools required for fuse removal
- Meets IEC 60269-2, -4, -6 performance requirements