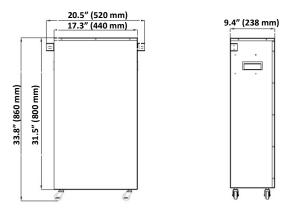

#### **Technical Specifications**

| LFP-10                                   |
|------------------------------------------|
| 10.24                                    |
| 200                                      |
| 51.2 (48)                                |
| 44-58.4                                  |
| 80                                       |
| 100                                      |
| 180                                      |
| 32 F to 113 F (0 °C to 55°C)             |
| 32 F to 140 F (0 °C to 65°C)             |
| 41 F to 113 F (5°C to 55°C)              |
| 17.3x9.4x33.8 (440 mm x 238 mm x 860 mm) |
| 210 (95 kg)                              |
| IP32 (indoor unit)                       |
| Floor standing                           |
| UL 1642, CE                              |
| *5/10 years                              |
| 6000 @ 80% DoD                           |
| 150 A                                    |
| >98%                                     |
| Maximum 2 in parallel                    |
|                                          |

## Dimension (mm/Inch):

To learn more about Fortress Power visit FortressPower.com

Your Local Dealer:

Phone: 877-49POWER; 877-497 6937