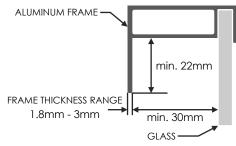

# **Easy Installation**

Snap to standard module frame or remove brackets for rack mounting

# **TS4-A-F SPECIFICATIONS**

| Environmental                                        |                                  |
|------------------------------------------------------|----------------------------------|
| Operating Temperature Range                          | -40°C to +85°C (-40°F to +185°F) |
| Outdoor Rating                                       | IP68, NEMA 3R                    |
| Mechanical                                           |                                  |
| Dimensions                                           | 138.4mm x 139.7mm x 22.9mm       |
| Weight                                               | 490g                             |
| Electrical                                           |                                  |
| Voltage Range                                        | 16 - 90V                         |
| Maximum Current                                      | 15A                              |
| Maximum Power                                        | 500W                             |
| Output Cable Length                                  | 1.2m (standard)                  |
| Connectors                                           | MC4 (standard)                   |
| Communication Type                                   | PLC                              |
| Rapid Shutdown UL Listed<br>(NEC 2017 & 2020 690.12) | Yes                              |