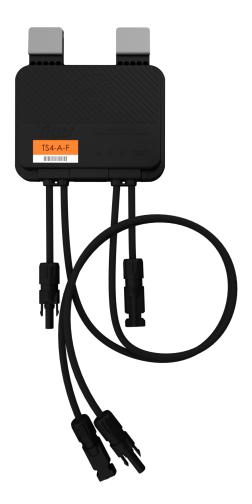

# TS4-A-F

PV Module Advanced Add-On

The TS4-A-F (Fire Safety) is the advanced add-on rapid shutdown solution that brings smart module functionality to standard PV modules for higher reliability. Ensure safety by upgrading existing PV systems or by adding safety features to new installations.

# **TS4-A-F SPECIFICATIONS**

| Environmental                                        |                                  |
|------------------------------------------------------|----------------------------------|
| Operating Temperature Range                          | -40°C to +85°C (-40°F to +185°F) |
| Outdoor Rating                                       | IP68, NEMA 3R                    |
| Mechanical                                           |                                  |
| Dimensions                                           | 138.4mm x 139.7mm x 22.9mm       |
| Weight                                               | 490g                             |
| Electrical                                           |                                  |
| Voltage Range                                        | 16 - 90V                         |
| Maximum Current                                      | 15A                              |
| Maximum Power                                        | 500W                             |
| Output Cable Length                                  | 1.2m (standard)                  |
| Connectors                                           | MC4 (standard)                   |
| Communication Type                                   | PLC                              |
| Rapid Shutdown UL Listed<br>(NEC 2017 & 2020 690.12) | Yes                              |